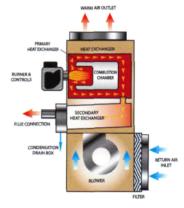

Stainless steel heat exchanger with molded pyro-ceramic combustion chamber designed to heat up instantly on fire-up.

INTERburner oil burner with exclusive "Turbo Reversed Air" insures smooth, positive ignition and uniform high temperature for maximum performance and whisper quiet operation, or optional *Beckett* NX burner.

Eliminates the expensive stainless steel venting, uses 3" PVC pipe for venting.

SUPERIOR BURNER TECHNOLOGY INTERburner oil burner with exclusive "Turbo Reversed Air" insures smooth, positive ignition and uniform high temperature for maximum performance and whisper quiet operation or the optional, advanced direct-vent Beckett NX Burner for durable and reliable performance.