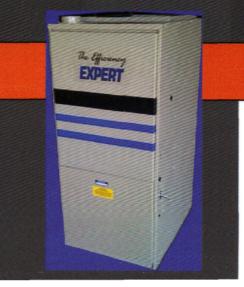

## Condensing Oil Fired Furnace 50,000 Through 230,000 BTU 2.5 Through 10 Tons Cooling 35% More Heat With Matching Fuel Savings

Refined and matured technology, Completely assembled, factory tested furnace, for heating or combination heating/cooling application.

For utility room, closet, alcove, basement or attic application. Upflow, counterflow, lowboy and horizontal models available.

All models can be vertically or horizontally vented with 3" PVC pipe. Expensive double wall stainless venting not required.