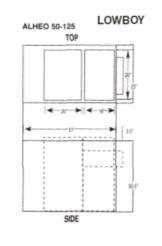

LOWBOY CONDENSING FURNACE

| Model/Tons<br>Cooling | Motor<br>Horsepower | Blower<br>Size |     | ozzle<br>Degree | Shipping<br>Wt. |
|-----------------------|---------------------|----------------|-----|-----------------|-----------------|
| AHEO 50-2.5           | 1/3                 | 9x9            | ,40 | 60              | 220             |
| AHEO 75-2.5           | 1/3                 | 9x9            | .50 | 60              | 220             |
| AHEO 50-5             | 3/4                 | 12x12          | ,40 | 60              | 235             |
| AHEO 75-5             | 3/4                 | 12x12          | .50 | 60              | 235             |
| AHEO 100-5            | 3/4                 | 12x12          | .60 | 60              | 235             |
| AHEO 125-5            | 3/4                 | 12x12          | .65 | 60              | 235             |

Air Inlet & Flue Outlet 3" All Models

HIGHBOY CONDENSING FURNACE

AHEO Highboby

ACHEO Counterflow

ASHEO Horizontal

ALHEO Lowboy

Canadian Patent No. 2,462,152 US PATENT NO. 6,923,173 B2

Available from: