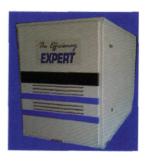

## Condensing Oil Fired Furnace 50,000 Through 230,000 BTU 2.5 Through 10 Tons Cooling 35% More Heat With Matching Fuel Savings

Refined and matured technology, Completely assembled, factory tested furnace, for heating or combination heating/cooling application.

For utility room, closet, alcove, basement or attic application. Upflow, counterflow, lowboy and horizontal models available.

All models can be vertically or horizontally vented with 3" PVC pipe. Expensive double wall stainless venting not required.

Air Inlet & Flue Outlet 3" All Models

HIGHBOY CONDENSING FURNACE

AHEO Highboby

ACHEO Counterflow

ASHEO Horizontal

ALHEO Lowboy

Canadian Patent No. 2,462,152 US PATENT NO. 6,923,173 B2

Available from: