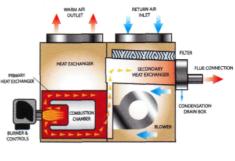

Stainless steel heat exchanger with molded pyro-ceramic combustion chamber designed to heat up instantly on fire-up.

INTERburner oil burner with exclusive "Turbo Reversed Air" insures smooth, positive ignition and uniform high temperature for maximum performance and whisper quiet operation, or optional *Beckett* NX burner.

### PREMIUM FEATURES

Stainless steel heat exchanger with molded pyro-ceramic combustion chamber.

Certified 95% AFUE energy efficient. The most efficient EnergyStar qualified furnace on the market.

**OPTIONAL ECM MOTOR** Emerson Variable Speed Technology for smooth starting, excellent air flow control and quiet low speed operation, up to two decibels quieter than other ECM Motors.

Eliminates the expensive stainless steel venting, uses 3" PVC pipe for venting.

SUPERIOR BURNER TECHNOLOGY INTERburner oil burner with exclusive "Turbo Reversed Air" insures smooth, positive ignition and uniform high temperature for maximum performance and whisper quiet operation or the optional, advanced direct-vent Beckett NX Burner for durable and reliable performance.