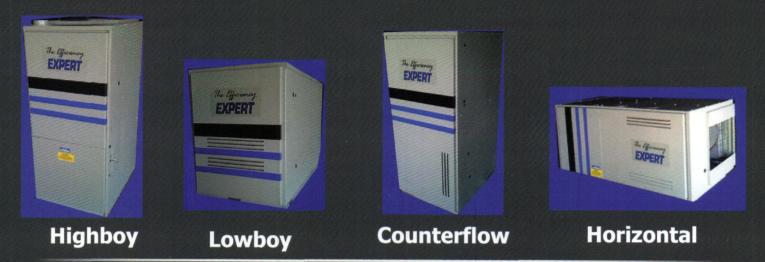

For utility room, closet, alcove, basement or attic application. Upflow, counterflow, lowboy and horizontal models available.

All models can be vertically or horizontally vented with 3" PVC pipe. Expensive double wall stainless venting not required.

### Four configurations to fit every application perfectly!