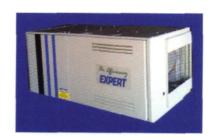

## Condensing Oil Fired Furnace 50,000 Through 230,000 BTU 2.5 Through 10 Tons Cooling 35% More Heat With Matching Fuel Savings

Refined and matured technology, Completely assembled, factory tested furnace, for heating or combination heating/cooling application.

For utility room, closet, alcove, basement or attic application. Upflow, counterflow, lowboy and horizontal models available.

All models can be vertically or horizontally vented with 3" PVC pipe. Expensive double wall stainless venting not required.

Air Inlet & Flue Outlet 3" All Models

HIGHBOY CONDENSING FURNACE

AHEO Highboby

ACHEO Counterflow

ASHEO Horizontal

ALHEO Lowboy

Canadian Patent No. 2,462,152 US PATENT NO. 6,923,173 B2

Available from: