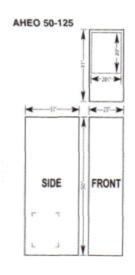

LOWBOY CONDENSING FURNACE

| Model/Tons<br>Cooling | Motor<br>Horsepower | Blower<br>Size |     | ozzle<br>Degree | Shipping<br>Wt. |
|-----------------------|---------------------|----------------|-----|-----------------|-----------------|
| AHEO 50-2.5           | 1/3                 | 9x9            | ,40 | 60              | 220             |
| AHEO 75-2.5           | 1/3                 | 9x9            | .50 | 60              | 220             |
| AHEO 50-5             | 3/4                 | 12x12          | ,40 | 60              | 235             |
| AHEO 75-5             | 3/4                 | 12x12          | .50 | 60              | 235             |
| AHEO 100-5            | 3/4                 | 12x12          | .60 | 60              | 235             |
| AHEO 125-5            | 3/4                 | 12x12          | .65 | 60              | 235             |

Air Inlet & Flue Outlet 3" All Models

HIGHBOY CONDENSING FURNACE

AHEO Highboby

ACHEO Counterflow

ASHEO Horizontal

ALHEO Lowboy

Canadian Patent No. 2,462,152 US PATENT NO. 6,923,173 B2

Available from: