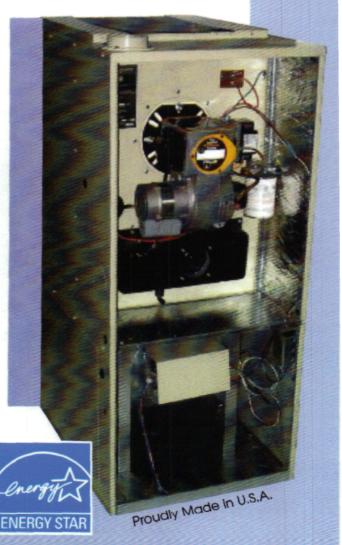

For utility room, closet, alcove, basement or attic application. Upflow, counterflow, lowboy and horizontal models available.

All models can be vertically or horizontally vented with 3" PVC pipe. Expensive double wall stainless venting not required.

Stainless steel heat exchanger with molded pyro-ceramic combustion chamber designed to heat up instantly on fire-up.

INTERburner oil burner with exclusive "Turbo Reversed Air" insures smooth, positive ignition and uniform high temperature for maximum performance and whisper quiet operation, or optional *Beckett* NX burner.

Eliminates the expensive stainless steel venting, uses 3" PVC pipe for venting.

SUPERIOR BURNER TECHNOLOGY INTERburner oil burner with exclusive "Turbo Reversed Air" insures smooth, positive ignition and uniform high temperature for maximum performance and whisper quiet operation or the optional, advanced direct-vent Beckett NX Burner for durable and reliable performance.